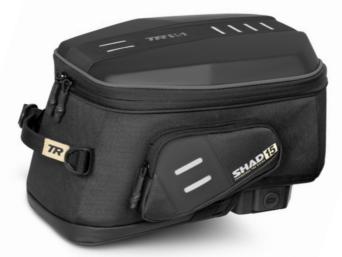

**CLICK SYSTEM TANK BAG** 



WWW.SHAD.ES

## CARE AND MAINTENANCE



13L Capacity

Reflective



MAXIMUM WEIGHT



MAXIMUM SPEED, CHECK LOCAL LAWS.



ALWAYS SECURE AND LOCK PRODUCTS.



ONLY USE RECOMMENDED CLEANING PRODUCTS.



BAGS ARE NOT DESIGNED TO PROTECT FRAGILE OBJECTS.

Before mounting, carefully read through the instructions start to finish. Failure to follow recommended mounting and installation instructions voids warranty. Manufacturer is not liable for any damage, injury or death that results from improper use and installation of products. By installing these products, user accepts all liabilities.

Knobs, bolts, screws, straps and locks must be periodically inspected for signs of wear, corrosion, and fatigue. Never drive with any lock, knob or rack in an open or unlocke