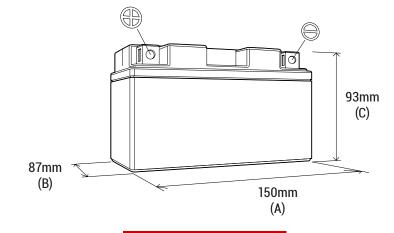

#### **DIMENSIONS**

Length (A): Width (B): Container height: Total height (C):

14.0

150±2mm (5.91in) 87±2mm (3.43in) 93±2mm (3.66in) 93±2mm (3.66in)