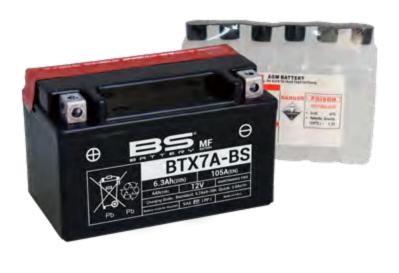

# REF BTX7A-BS

**VOLTAGE** - v

CCA - A

VOLTAGE - Ah (20Hr)

#### **TECHNOLOGY**

- AGM construction (absorbed acid)
- VRLA battery (Valve Regulated Lead Acid)
- Supplied with a separate acid pack
- Homologated by OEM

#### **FEATURES**

- Upright installation only
- Maintenance free (no water refilling)
- Sealed after filling, no gas emission through venting hole (under normal operation)
- High power
- Does not need to be recharged while stocked
- Suitable for cold weather
- Reduction of plate sulfation
- Higher life cycle (up to three times longer than conventional batteries)
- Longer voltage hold