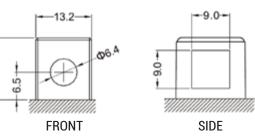

AGM construction (absorbed acid)
- VRLA battery (Valve Regulated Lead Acid)
- Supplied with a separate acid pack
- Homologated by OEM

#### **FEATURES**

- Upright installation only
- Maintenance free (no water refilling)
- Sealed after filling, no gas emission through venting hole (under normal operation)
- High power
- Does not need to be recharged while stocked
- Suitable for cold weather
- Reduction of plate sulfation
- Higher life cycle (up to three times longer than conventional batteries)
- Longer voltage hold

#### **DIMENSIONS**

Length (A): Width (B): Container height: Total height (C):

14.0

150±2mm (5.91in) 87±2mm (3.43in) 93±2mm (3.66in) 93±2mm (3.66in)



#### UPGRADE FOR

#### WEIGHT

Battery (with acid):

Approx 2.52kg (5.55lbs)

#### MOUNTING ANGLE



### **TERMINALS**