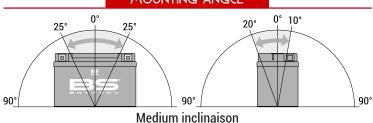

### **TECHNOLOGY**

- AGM construction (absorbed acid)
- VRLA battery (Valve Regulated Lead Acid)
- Supplied with a separate acid pack
- Homologated by OEM

#### **FEATURES**

- Upright installation only
- Maintenance free (no water refilling)
- Sealed after filling, no gas emission through venting hole (under normal operation)
- High power
- Does not need to be recharged while stocked
- Suitable for cold weather
- Reduction of plate sulfation
- Higher life cycle (up to three times longer than conventional batteries)
- Longer voltage hold

#### **DIMENSIONS**

Length (A): Width (B): Container height: Total height (C):

14.0

150±2mm (5.91in) 87±2mm (3.43in) 93±2mm (3.66in) 93±2mm (3.66in)



#### UPGRADE FOR

#### WEIGHT

Battery (with acid):

Approx 2.52kg (5.55lbs)

#### MOUNTING ANGLE



### **TERMINALS**